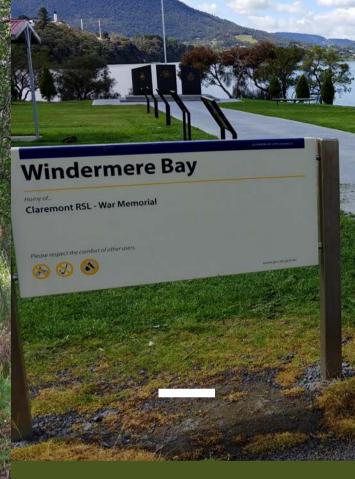

# **MEET:**

Foreshore Reserve Carpark

Cadbury Rd (Bottom of Boxhill Rd)

Claremont